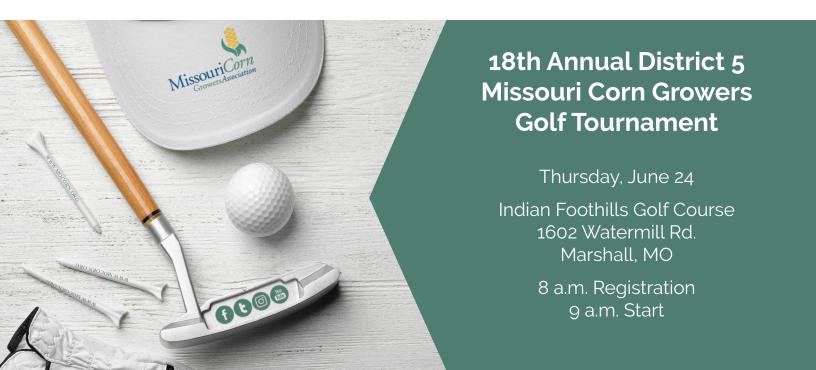

# Thursday, June 24 Indian Foothills Golf Course

8 a.m. Registration 9 a.m. Start \$85 per person \$50 for lifetime member

**Includes:** Green fees, golf cart, lunch, prizes and a one-year Missouri Corn Growers Association membership. Additional players may be provided for incomplete teams.